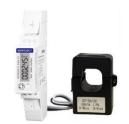

# Eastron SDM120CT - Summary Sheet

The Eastron SDM120CT is our smallest CT operated meter. It's MID approved, making it suitable for billing applications and has Class B accuracy, (equivalent to Class 1).

Just one module wide, it's easy-read Back Lit LCD screen displays Active Energy (kWh), Reactive Energy (kVarh), Active Power, (W), Reactive Power (Var), Apparent Power (VA), Voltage (V), Current (I), Power Factor, Demand and Frequency.

It measures both imported & exported energy and dependant on the model selected, comes with either Pulse, Modbus or Mbus outputs, ideal for integration into a BMS system or metering gateway.

| Model Variants |              |                       |
|----------------|--------------|-----------------------|
|                | SPDEA120CT   | Pulse Output          |
|                | SPDEA120CTM  | Modbus & Pulse Output |
|                | SPDEA120CTMB | Mbus & Pulse Output   |