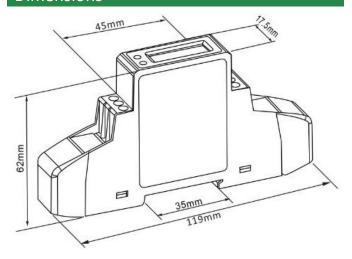

the model selected, comes with either Pulse, Modbus or Mbus outputs, ideal for integration into a BMS system or metering gateway.

### Specification Single Phase Meter Type **DIN Rail** Fitting Type Max. Current (Amps) 5 MID Approved Yes **Smart** Nο **Current Transformer** Input Type Modbus / Mbus \* **Output Type Tariffs** Single Import / Export Import & Export B (Cl. 1) **Accuracy Class** Module Width 1 Availability **Next Working Day Brand** Eastron Country of Manufacture China

| Model Variants |              |                       |
|----------------|--------------|-----------------------|
|                | SPDEA120CT   | Pulse Output          |
|                | SPDEA120CTM  | Modbus & Pulse Output |
|                | SPDEA120CTMB | Mbus & Pulse Output   |

### **Dimensions**



### \* Dependant on model selected

### Wiring Diagram

# SPDEA120CTM SPDEA120CTM SPDEA120CTMB SPDEA120CTMB SPDEA120CTMB

## You Might Also Like.....

### **Single Phase Metering Kit**



Web: www.spwales.com | Email: sales@spwales.com | Phone: 01803 295430 | Fax: 01803 212819