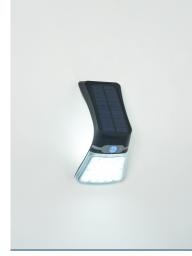

## ZN-42055 **Blackhall 2w Solar Floodlight Black**

Blackhall 4w Solar Floodlight Black

## **Technical Data**

| Material               | Polycarbonate |
|------------------------|---------------|
| Colour                 | Black         |
| Bulb Type              | Integral LED  |
| Bulb Shape             | LED           |
| IP Rating              | IP44          |
| Colour Temperature (K) | 3000k         |
| Max Wattage (W)        | 4             |
| Lumen output (Im)      | 200           |
| Number of Bulbs        | 1             |
| Dimensions             |               |
| Product Depth (mm)     | 115           |
| Product Width (mm)     | 215           |
| Product Height (mm)    | 105           |
| Product Weight (g)     | 280           |